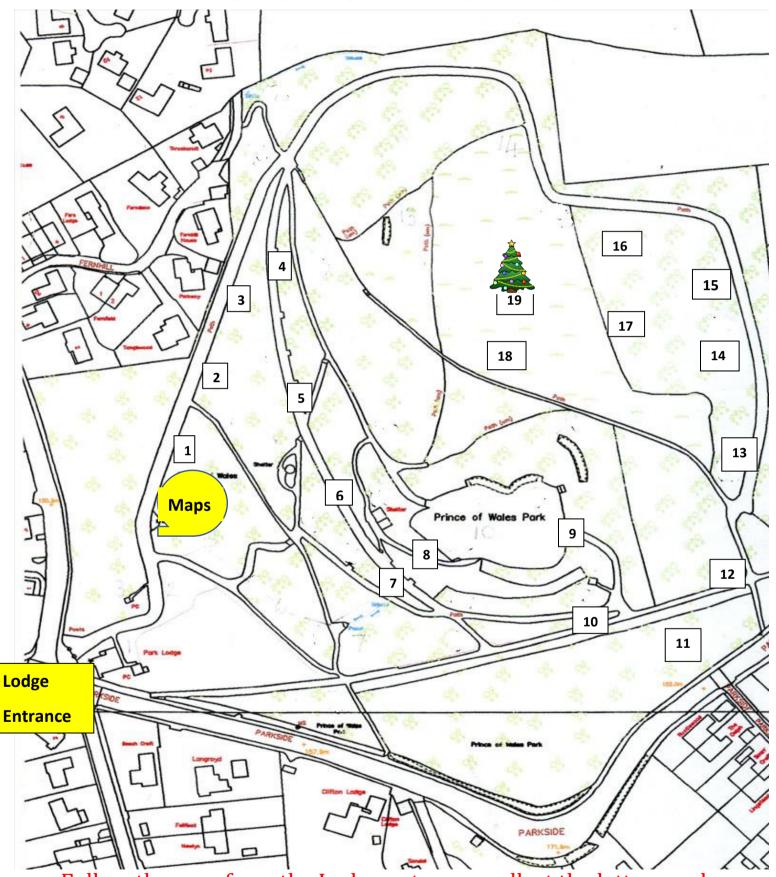

## The 2024 Snowman Trail

Follow the map from the Lodge entrance, collect the letters and work out the first line of the Christmas song

See the web site for more details www.friendsofpowp.org.uk

Donations to the Friends of Prince of Wales Park would be appreciated. Info on the web site.

## The 2024 Snowman Trail

From Sunday December 21st until Saturday 4th January 2025

| Snowman 1  |  |
|------------|--|
| Snowman 2  |  |
| Snowman 3  |  |
| Snowman 4  |  |
| Snowman 5  |  |
| Snowman 6  |  |
| Snowman 7  |  |
| Snowman 8  |  |
| Snowman 9  |  |
| Snowman 10 |  |
| Snowman 11 |  |
| Snowman 12 |  |
| Snowman 13 |  |
| Snowman 14 |  |
| Snowman 15 |  |
| Snowman 16 |  |
| Snowman 17 |  |
| Snowman 18 |  |
| Snowman 19 |  |